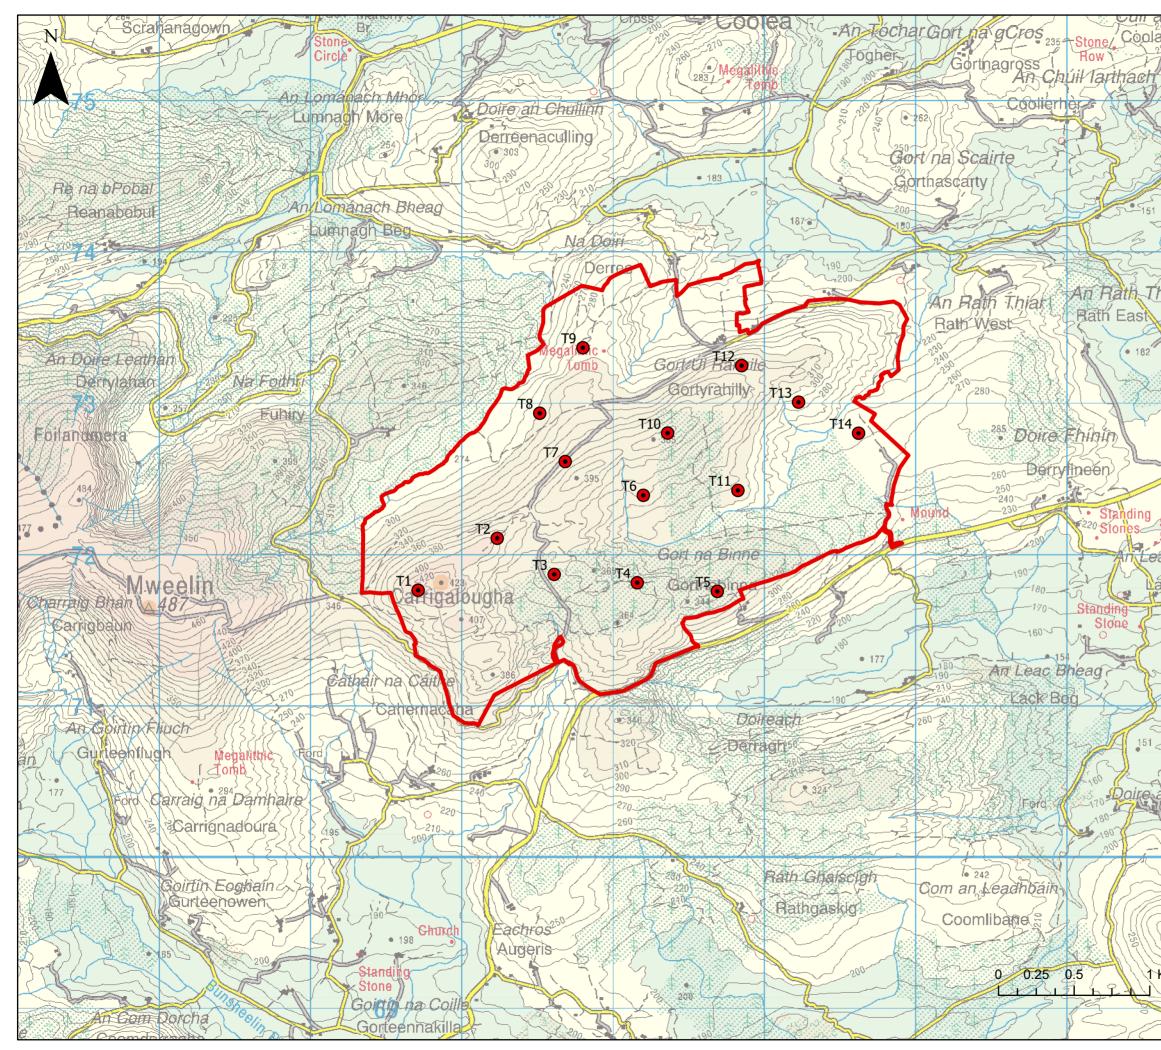

|                                         | Ц¢            |                                                          |     |        |      |        |           |  |
|-----------------------------------------|---------------|----------------------------------------------------------|-----|--------|------|--------|-----------|--|
| voher                                   |               | Legend                                                   |     |        |      |        |           |  |
| 210-                                    | ~             | Turbines                                                 |     |        |      |        |           |  |
| 1-22                                    | 1             |                                                          |     |        |      |        |           |  |
|                                         |               | Site Boundary                                            |     |        |      |        |           |  |
|                                         | Of            |                                                          |     |        |      |        |           |  |
| ~~~~~~~~~~~~~~~~~~~~~~~~~~~~~~~~~~~~~~~ | Зø            |                                                          |     |        |      |        |           |  |
|                                         | 1             |                                                          |     |        |      |        |           |  |
| $\mathbb{X}$                            | Y             |                                                          |     |        |      |        |           |  |
|                                         | $\sim$        |                                                          |     |        |      |        |           |  |
| Rath                                    | Ęå            |                                                          |     |        |      |        |           |  |
| Br.                                     | 5             |                                                          |     |        |      |        |           |  |
| - An                                    | Ja            |                                                          |     |        |      |        |           |  |
| E CO                                    | 46            |                                                          |     |        |      |        |           |  |
| 5 90                                    |               |                                                          |     |        |      |        |           |  |
|                                         | 1º            |                                                          |     |        |      |        |           |  |
| < 1                                     | 11            |                                                          |     |        |      |        |           |  |
| nin 1                                   | 1             |                                                          |     |        |      |        |           |  |
| HETT P                                  |               |                                                          |     |        |      |        |           |  |
|                                         | ( (           |                                                          |     |        |      |        |           |  |
| $\sim$                                  |               |                                                          |     |        |      |        |           |  |
| 10                                      | K             |                                                          |     |        |      |        |           |  |
|                                         |               |                                                          |     |        |      |        |           |  |
|                                         |               |                                                          |     |        |      |        |           |  |
|                                         | $\mathbb{N}$  |                                                          |     |        |      |        |           |  |
|                                         | 7             |                                                          |     |        |      |        |           |  |
|                                         | 3             |                                                          |     |        |      |        |           |  |
| 0                                       | Sc            |                                                          |     |        |      |        |           |  |
| PO                                      |               |                                                          |     |        |      |        |           |  |
| 5                                       | Rá            |                                                          |     |        |      |        |           |  |
| S @ 203                                 | 202           |                                                          |     |        |      |        |           |  |
| $\gamma \gamma$                         | 25            | Rev D                                                    | ate | Ву     | Com  | ment   |           |  |
| Standing                                |               | Client                                                   |     |        |      |        |           |  |
| Stone                                   |               |                                                          |     |        |      |        |           |  |
| a Mhór                                  |               | Gortyrahilly Wind DAC                                    |     |        |      |        |           |  |
|                                         |               |                                                          |     |        |      |        |           |  |
| ek More                                 | 20            |                                                          |     |        |      |        |           |  |
|                                         | 4             |                                                          |     |        |      |        |           |  |
| $\overline{\mathbf{x}}$                 | $\leq$        | Client Denness statist                                   |     |        |      |        |           |  |
| 1/m                                     | $\sim$        | Client Representative                                    |     |        |      |        |           |  |
| ~5 . N                                  | /             |                                                          |     |        |      |        |           |  |
| 55-                                     |               | JENNINGS O'DONOVAN                                       |     |        |      |        |           |  |
|                                         |               |                                                          | ON  | SULT   | ING  | ENGIN  | EERS      |  |
| h                                       | L.            |                                                          |     |        |      |        |           |  |
| 200                                     | $\sim$        | Project                                                  |     |        |      |        |           |  |
| 5 !                                     | 2-            |                                                          |     |        |      |        |           |  |
| n n                                     | ₹.            | Proposed Wind Farm                                       |     |        |      |        |           |  |
| 17                                      |               | at Gortyrahilly, Ballyvourney                            |     |        |      |        |           |  |
| $\sim$                                  |               | Co. Cork.                                                |     |        |      |        |           |  |
| <u>In Aona</u>                          | igh,          |                                                          | ۱.  |        |      |        |           |  |
| 65-                                     |               |                                                          |     |        |      |        |           |  |
| <b>F</b> Derrin                         | ea            | Title                                                    |     |        |      |        |           |  |
| 22-2                                    | ζ.            | Title                                                    |     |        |      |        |           |  |
|                                         |               |                                                          |     |        |      |        |           |  |
| ~~~~~~~~~~~~~~~~~~~~~~~~~~~~~~~~~~~~~~~ |               | Third La                                                 | γοι | ıt     |      |        |           |  |
| Deri                                    | ine           |                                                          |     |        |      |        |           |  |
| Doire                                   | 1 7           |                                                          |     |        |      |        |           |  |
| 1 martin                                | $\mathbb{R}$  | CYAL50165696                                             |     |        |      |        |           |  |
| 300-304                                 | 32            | COPYRIGHT ORDANCE SURVEY IRELAND / GOVERNMENT OF IRELAND |     |        |      |        |           |  |
| S                                       | $\rightarrow$ |                                                          | Ш   |        |      |        | -         |  |
| Kilometers                              | 2             | Drg. By                                                  | Н   |        |      | Drg No |           |  |
|                                         | 2/            | Checked By                                               | SI  | M      |      | Rev    | 2         |  |
| 50                                      | -             | Stage                                                    | E   | AR     |      | Date   | 05/08/'22 |  |
|                                         |               | -                                                        | +   |        | (10) | Figure | 3.5       |  |
| 100                                     | 57            | Scale                                                    | 11: | 25,000 | (A3) | Figure | 3.0       |  |
|                                         |               |                                                          |     |        |      |        |           |  |